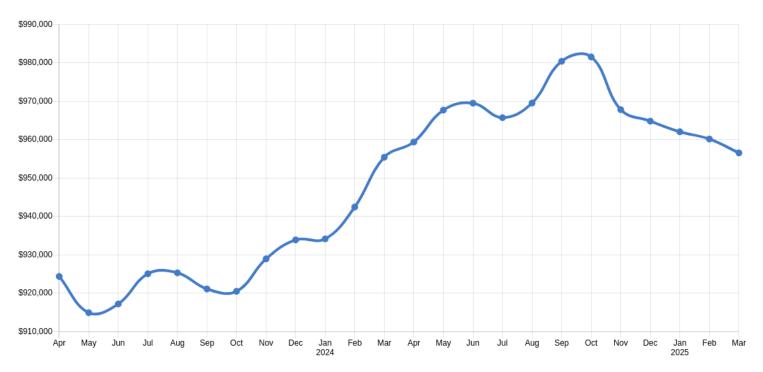

### Cumulative Residential Average Single Family Detached Sale Price

Note: Figures are based on a "rolling total" from the past 12 months (i.e. 12 months to date instead of the calendar "year to date").