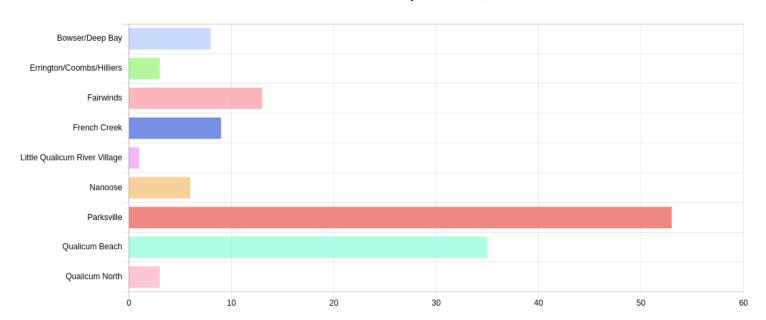

### Single Family Detached Sales Analysis

Unconditional Sales from January 1 to March 31, 2025

|                               | 0-350k | 350k-<br>400k | 400k-<br>450k | 450k-<br>500k | 500k-<br>600k | 600k-<br>700k | 700k-<br>800k | 800k-<br>900k | 900k-<br>1M | 1M-<br>1.25M | 1.25M-<br>1.5M | 1.5M-<br>1.75M | 1.75M-<br>2M | 2M+ | Total |
|-------------------------------|--------|---------------|---------------|---------------|---------------|---------------|---------------|---------------|-------------|--------------|----------------|----------------|--------------|-----|-------|
| Bowser/Deep Bay               | 0      | 0             | 0             | 0             | 0             | 0             | 0             | 5             | 1           | 2            | 0              | 0              | 0            | 0   | 8     |
| Errington/Coombs/Hilliers     | 0      | 0             | 0             | 2             | 0             | 1             | 0             | 0             | 0           | 0            | 0              | 0              | 0            | 0   | 3     |
| Fairwinds                     | 0      | 0             | 0             | 0             | 0             | 0             | 0             | 1             | 0           | 5            | 6              | 1              | 0            | 0   | 13    |
| French Creek                  | 0      | 0             | 0             | 0             | 0             | 2             | 1             | 4             | 0           | 2            | 0              | 0              | 0            | 0   | 9     |
| Little Qualicum River Village | 0      | 0             | 0             | 0             | 0             | 1             | 0             | 0             | 0           | 0            | 0              | 0              | 0            | 0   | 1     |
| Nanoose                       | 0      | 0             | 0             | 0             | 1             | 0             | 1             | 0             | 1           | 0            | 2              | 0              | 0            | 1   | 6     |
| Parksville                    | 0      | 0             | 0             | 0             | 4             | 5             | 19            | 10            | 1           | 13           | 1              | 0              | 0            | 0   | 53    |
| Qualicum Beach                | 0      | 0             | 0             | 0             | 0             | 0             | 5             | 10            | 6           | 7            | 6              | 1              | 0            | 0   | 35    |
| Qualicum North                | 0      | 0             | 0             | 0             | 0             | 0             | 1             | 1             | 1           | 0            | 0              | 0              | 0            | 0   | 3     |
| Totals                        | 0      | 0             | 0             | 2             | 5             | 9             | 27            | 31            | 10          | 29           | 15             | 2              | 0            | 1   | 131   |

### Single Family Detached Sales by Sub Area

Unconditional Sales from January 1 to March 31, 2025

Note that Single Family Detached figures in this report exclude acreage and waterfront properties.

Copyright © 2025 Vancouver Island Real Estate Board. All rights reserved. Information presented here is for general interest only. No guarantees apply. See your REALTOR® for specific information. Trademarks are owned or controlled by The Canadian Real Estate Association (CREA) and identify real estate professionals who are members of CREA (REALTOR®) and/or the quality of services they provide (MLS®).