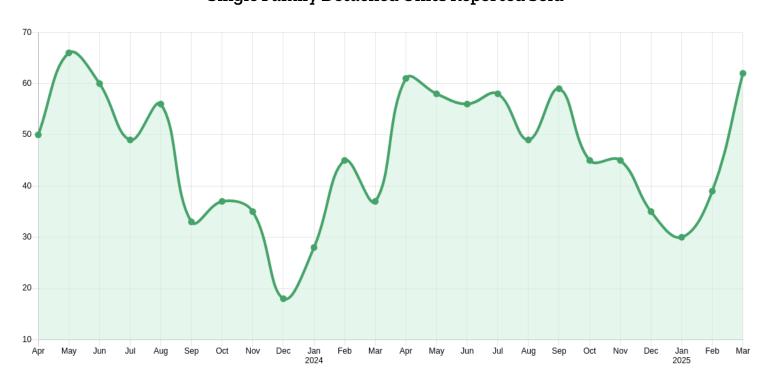

# **GRAPHSTATS REPORT**

Zone 5 - Parksville/Qualicum • March, 2025

### Cumulative Residential Average Single Family Detached Sale Price



Note: Figures are based on a "rolling total" from the past 12 months (i.e. 12 months to date instead of the calendar "year to date").

### Single Family Detached Units Reported Sold





# **GRAPHSTATS REPORT**

Zone 5 - Parksville/Qualicum • March, 2025

## Comparative Activity by Property Type

### Single Family Detached

|                           |              | Current Month |          | 12 Months to Date |               |          |  |  |  |
|---------------------------|--------------|---------------|----------|-------------------|---------------|----------|--|--|--|
|                           | This Year    | Last Year     | % Change | This Year         | Last Year     | % Change |  |  |  |
| Units Listed              | 98           | 101           | -2.97%   | 1,093             | 932           | 17.27%   |  |  |  |
| Units Reported Sold       | 62           | 37            | 67.57%   | 597               | 514           | 16.15%   |  |  |  |
| Sell / List Rat